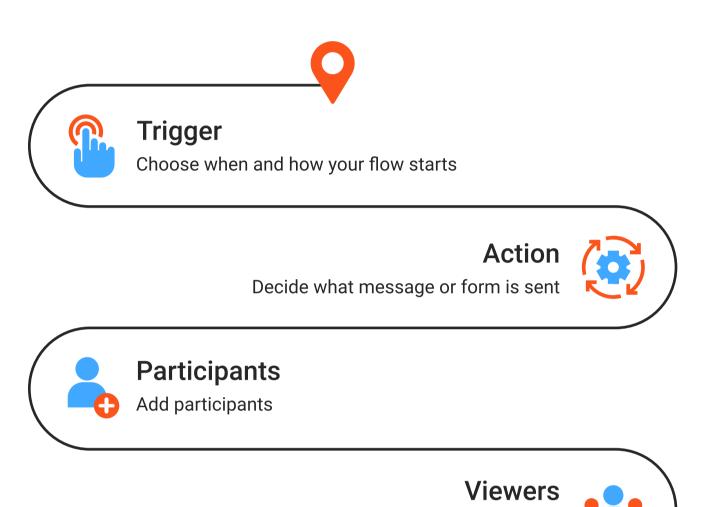

### From time-consuming processes to automated workflows in a few clicks

Customize the visibility

Pick how the flow is displayed