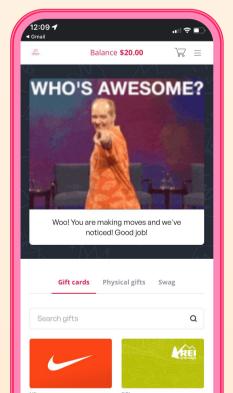

### What Types of Gifts Can I Send?

Gift cards, physical gifts, and custom swag make up our catalog of thousands of options that are available to select from. Curate the available collection based on gifting occasion or simply let them choose from the entire catalog.

#### **Gift Cards**

There's something for everyone with 3500 gift card options in over 150 countries.

#### **Physical Gifts**

With high-quality, namebrand items ranging from \$10 to \$1000, we've curated gifts they'll love for a long time.

#### **Custom Swag Packs**

Assemble a collection of custom-branded items into a swag pack that can be sent to new hires, clients, and business prospects.