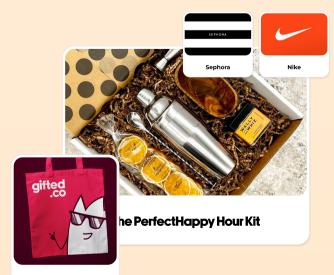

### What Types of Gifts Can I Send?

Gift cards, physical gifts, and custom swag make up our catalog of thousands of options that are available to select from. Curate the available collection based on gifting occasion or simply let them choose from the entire catalog.

#### **Gift Cards**

There's something for everyone with 3500 gift card options in over 150 countries.

#### **Physical Gifts**

With high-quality, namebrand items ranging from \$10 to \$1000, we've curated gifts they'll love for a long time.

#### **Custom Swag Packs**

Assemble a collection of custom-branded items into a swag pack that can be sent to new hires, clients, and business prospects.